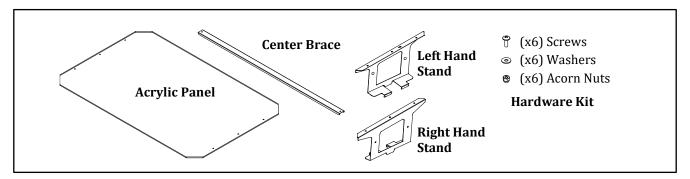

#### Items Included

#### **Parts List**

| Item | Part Description                                  | Part Number |             |             |
|------|---------------------------------------------------|-------------|-------------|-------------|
|      |                                                   | 8570-00-000 | 8571-00-000 | 8572-00-000 |
| 1    | FOOD SHIELD ACRYLIC                               | 111840      | 111872      | 114001      |
| 2    | FOOD SHIELD BRACE                                 | 111837      | 111838      | 111839      |
| 3    | FOOD SHIELD STAND, LH                             | 114201      | 114201      | 114201      |
| 4    | FOOD SHIELD STAND, RH                             | 114202      | 114202      | 114202      |
| 5    | FOOD SHIELD HARDWARE KIT (includes all fasteners) | 114023      | 114023      | 114023      |
| 6    | LABEL, DO NOT CLEAN                               | 49393       | 49393       | 49393       |