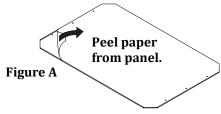

## **Assembly Instructions**

**Step 1.** Peel paper covering from both sides of acrylic panel (see Figure A).

**Step 2.** Align holes in acrylic panel and stand (reference Figure B for parts orientation).