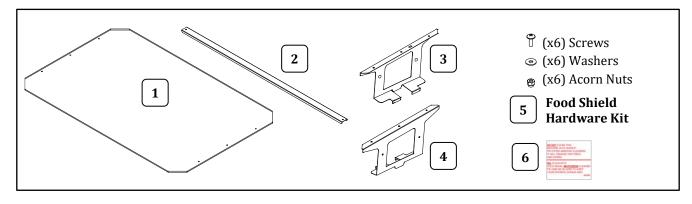

#### Items Included

#### **Parts List**

| Item | Part Description                                  | Part Number |             |             |
|------|---------------------------------------------------|-------------|-------------|-------------|
|      |                                                   | 8570-00-000 | 8571-00-000 | 8572-00-000 |
| 1    | FOOD SHIELD ACRYLIC                               | 111840      | 111872      | 114001      |
| 2    | FOOD SHIELD BRACE                                 | 111837      | 111838      | 111839      |
| 3    | FOOD SHIELD STAND, LH                             | 114201      | 114201      | 114201      |
| 4    | FOOD SHIELD STAND, RH                             | 114202      | 114202      | 114202      |
| 5    | FOOD SHIELD HARDWARE KIT (includes all fasteners) | 114023      | 114023      | 114023      |
| 6    | LABEL, DO NOT CLEAN                               | 49393       | 49393       | 49393       |