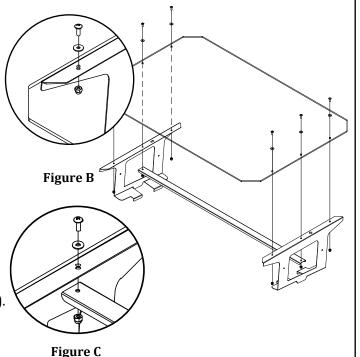

## **Assembly Instructions**

**Step 1.** Peel paper covering from both sides of acrylic panel (see Figure A).

**Step 2.** Align holes in acrylic panel and stand (reference Figure B for parts orientation).

Then fasten each stand using the two outer holes and the hardware provided (finger tighten hardware only).

**Step 3.** Align brace with the center holes and attach with hardware provided (see Figure C).