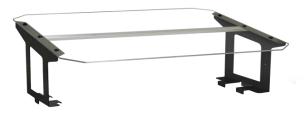

# Food Shield

Model No. 8570-00-000, 8571-00-000, and 8572-00-000

Food Shield Series 8570, 8571, and 8572 are designed for use with Gold Medal Roller Grills.

- Model 8570 (19.75") fits Roller Grill 8550 Series
- Model 8571 (24.75") fits Roller Grill 8551 Series
- Model 8572 (34.25") fits Roller Grill 8552 Series