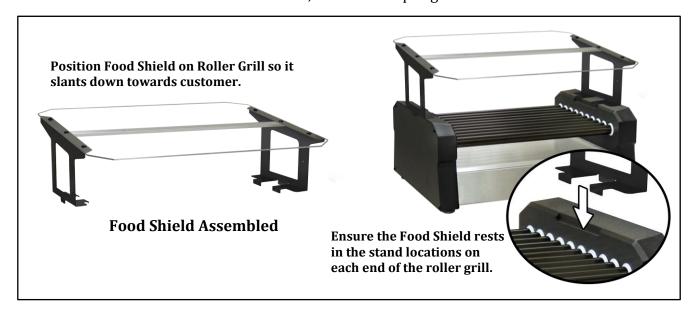

#### Installation on Roller Grill

Roller Grill must be off and allowed to cool, before attempting to install the Food Shield.

### **Cleaning and Care**

The Roller Grill must be OFF and allowed to cool prior to removing or cleaning the Food Shield. Use a soft, damp cloth to clean, then wipe dry. **DO NOT** use oven cleaners or abrasive materials as they will damage the unit. Ammonia cleaners will damage the plastic panel, use only non-ammonia cleaners, such as Gold Medal Watchdog Glass Cleaner (Item No. 2588).